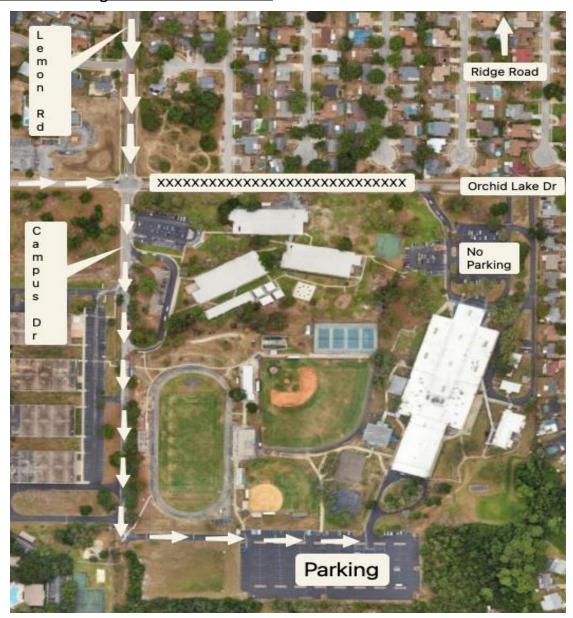

## Please use the following directions for this event:

**Traveling East on Orchid Lake Road** – Turn right onto Campus Drive at the 4 Way Stop (Lemon Rd/Orchid Lake Road)

**Traveling South on Lemon Road (From Ridge Road)** – Continue Straight onto Campus Drive at the 4 Way Stop (Lemon Rd/Orchid Lake Road)

At the 4 Way Stop, please **Do Not** travel towards the front of the school on Orchid Lake Rd as this will make it more difficult for you to get to the correct starting point for this event and is a much greater distance for you to walk.

Continue traveling south on Campus Dr. past the stadium and turn left into our parking area when you get to the end of Campus Dr. Continue past the baseball fields and we suggest trying to park as closely as possible to the Gymnasium Lobby Entrance.